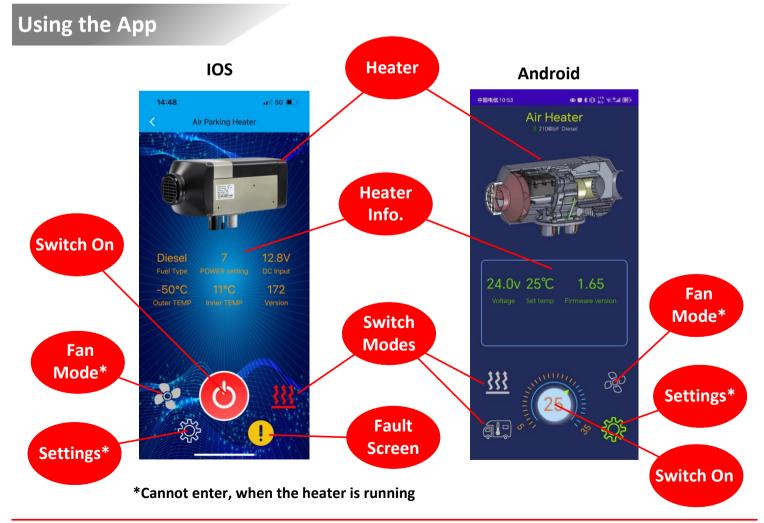

#### Once Bluetooth is on

**Rotary Control** 

Enter the app and select the controller you wish to pair. Once paired the heater display screen below will open.