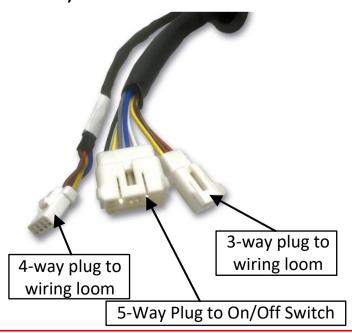

The following parts must be used together, otherwise the heater will not operate.

2) MV Airo Alpine Timer Box

2A) Timer Box Connections

1) MV Airo Alpine Auto Heater (Identified by Yellow Plateau Sticker)