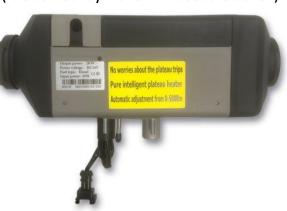

## COMPATABILITY - Welfare Cabin

The new Alpine Auto range of heaters are exclusive from the original Airo models. I.e.: You cannot use an Alpine Auto heater in a standard MV Airo Heater installation, or visa versa.

The following parts must be used together, otherwise the heater will not operate.

2) MV Airo Alpine Timer Box

2A) Timer Box Connections

1) MV Airo Alpine Auto Heater (Identified by Yellow Plateau Sticker)