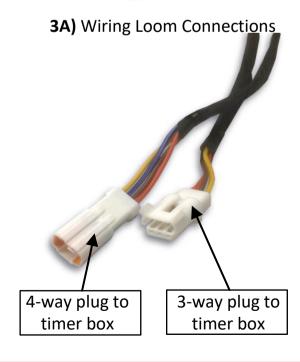

The following parts must be used together, otherwise the heater will not operate.

2) MV Airo Alpine Timer Box

2A) Timer Box Connections

1) MV Airo Alpine Auto Heater (Identified by Yellow Plateau Sticker)

3) MV Airo Alpine Wiring Loom