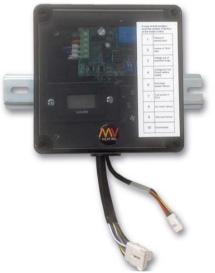

The following parts must be used together, otherwise the heater will not operate.

2) MV Airo Alpine Timer Box

2A) Timer Box Connections

1) MV Airo Alpine Auto Heater (Identified by Yellow Plateau Sticker)