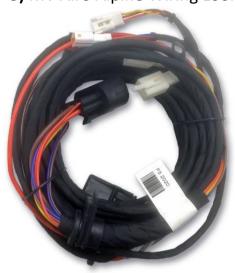

The following parts must be used together, otherwise the heater will not operate.

2) MV Airo Alpine Timer Box

2A) Timer Box Connections

1) MV Airo Alpine Auto Heater (Identified by Yellow Plateau Sticker)

3) MV Airo Alpine Wiring Loom