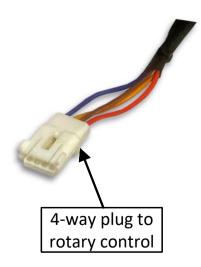

The following parts must be used together, otherwise the heater will not operate.

2) MV Airo Alpine Auto Rotary Control

2A) Rotary Control Connections

3) MV Airo Alpine Auto Wiring Loom

3A) Wiring Loom Connections