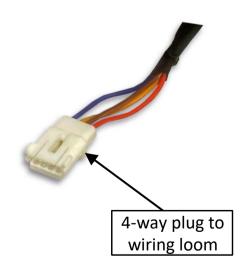

The following parts must be used together, otherwise the heater will not operate.

2) MV Airo Alpine Auto Rotary Control

2A) Rotary Control Connections

3) MV Airo Alpine Auto Wiring Loom

3A) Wiring Loom Connections