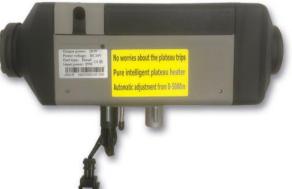

## **COMPATIBILITY - 12V Welfare Cabin**

The new Alpine Auto range of heaters are exclusive from the original Airo models. I.e.: You cannot use an Alpine Auto heater in a standard MV Airo Heater installation, or visa versa.