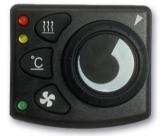

The following parts must be used together, otherwise the heater will not operate.

2) MV Airo Alpine Auto Rotary Control

2A) Rotary Control Connections

3) MV Airo Alpine Auto Wiring Loom

3A) Wiring Loom Connections