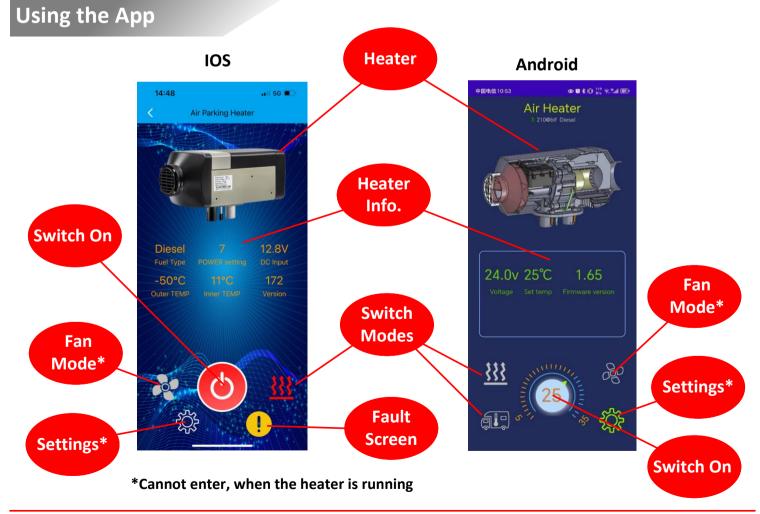

#### Once Bluetooth is on

Enter the app and select the controller you wish to pair. Once paired the heater display screen below will open.