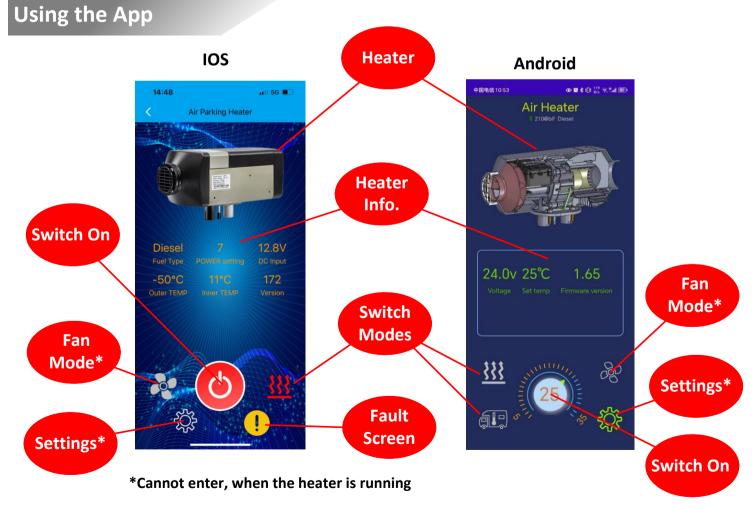

#### Once Bluetooth is on

Enter the app and select the controller you wish to pair. Once paired the heater display screen below will open.